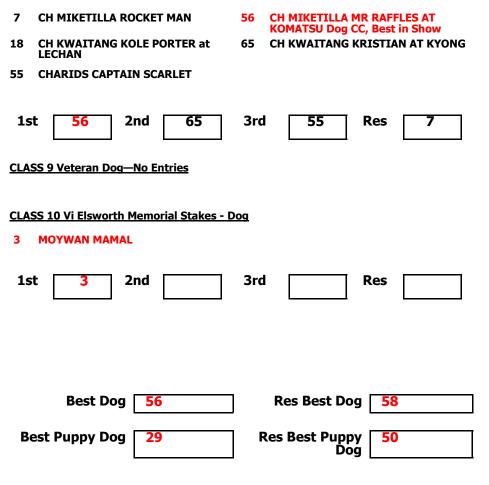

### **CLASS 20 Vi Elsworth Memorial Stakes - Bitch**

69CHOWETHA LITTLE MISS IZOMI73ROJA YING SU AT LIONIE

| 1st 69 2nd 73      | 3rd Res                   |
|--------------------|---------------------------|
| Best Bitch 52      | Res Best Bitch 10         |
| Best Puppy Bitch 9 | Res Best Puppy 1<br>Bitch |

| Awards                            |    |
|-----------------------------------|----|
| Best Dog                          | 56 |
| Reserve Best Dog                  | 58 |
| Best Puppy Dog                    | 29 |
| Best Bitch                        | 52 |
| Reserve Best Bitch                | 10 |
| Best Puppy Bitch                  | 9  |
| Best in Show                      | 56 |
| Reserve Best in Show              | 52 |
| Best Opposite Sex in Show         | 52 |
| Best Puppy in Show                | 29 |
| <b>Reserve Best Puppy in Show</b> | 9  |
| Best Opposite Sex Puppy in Show   | 9  |